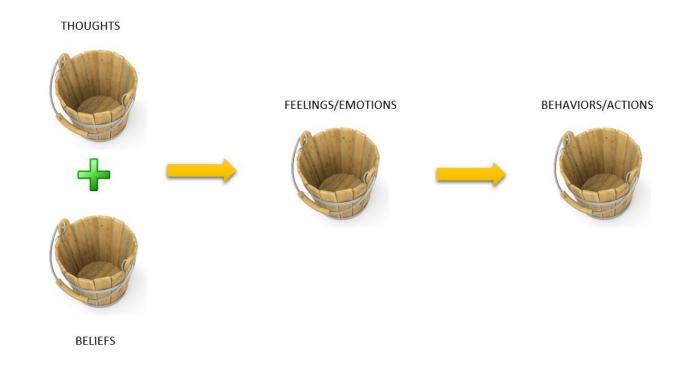

## WHAT YOU PUT INSIDE YOUR BUCKETS MATTERS: You will have to be carrying these around wherever you go...

Beliefs and Thoughts Generate Emotions of the SAME Type as these Beliefs and Thoughts.

The energy of these Emotions, in turn, will compel us to take Actions and engage in Behaviors of the SAME Type as these Emotions.